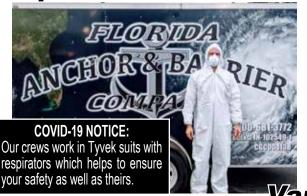

### To our valued customers:

During the current times we wanted to let you know that we are taking as many precautions as we can to ensure not only our workers safety but yours as well. We check workers' temperatures each morning and have limited the amount of contact our crews have with each other. Our crews work in Tyvek suits with respirators which helps to ensure your safety as well as theirs.